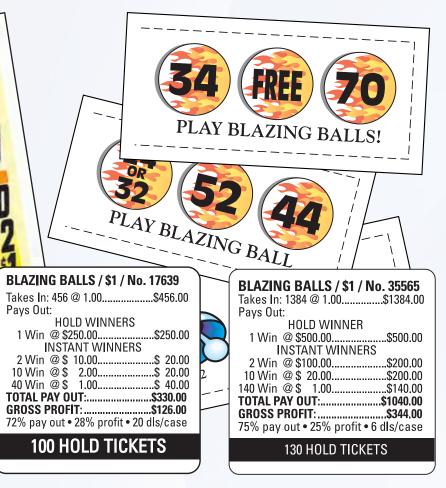

#### **EVENT GAMES**

| What is a Bingo Event Game16      |
|-----------------------------------|
| Blazing Balls23                   |
| Downline 125, 225, 250, 50017     |
| Downline Doubler 500, 100020      |
| Double Gold22                     |
| Double Stuff23                    |
| Fifty Cent Derby21                |
| Fire Balls26                      |
| Homestretch Derby21               |
| Junior Derby21                    |
| Lightning Betty Boop24            |
| Lightning Elvis25                 |
| Puppy Love                        |
| Racehorse Downs 150, 521, 1000 19 |
| Racehorse Downs 250, 50018        |
| Speedway Betty Boop22             |
| Supreme Derby21                   |
| Triple Crown Derby21              |