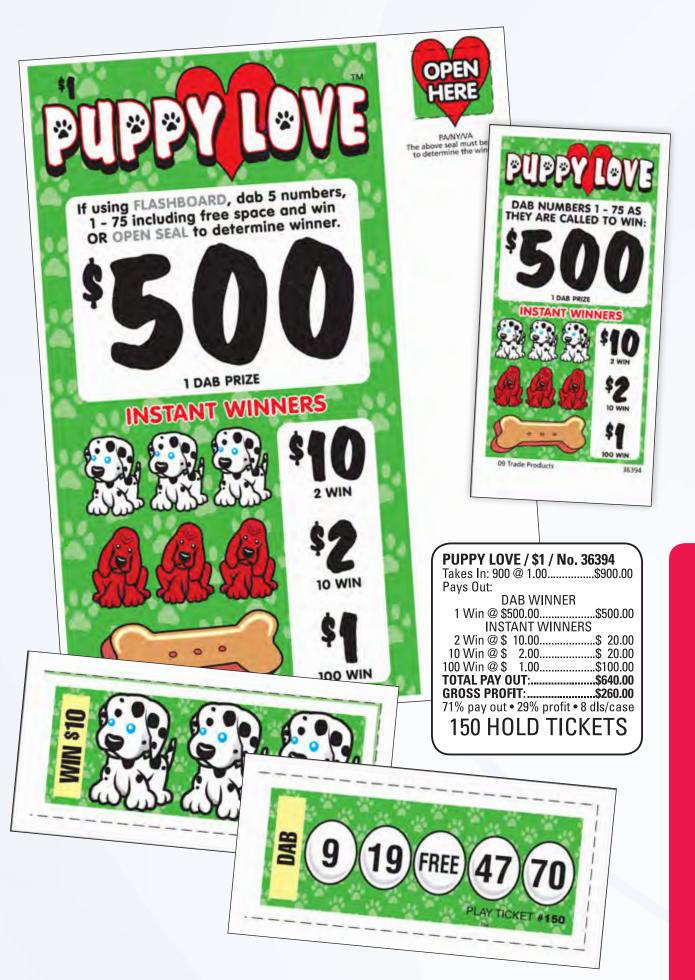

#### **EVENT GAMES**

| What is a Bingo Event Game16      |
|-----------------------------------|
| Blazing Balls23                   |
| Downline 125, 225, 250, 50017     |
| Downline Doubler 500, 100020      |
| Double Gold22                     |
| Double Stuff23                    |
| Fifty Cent Derby21                |
| Fire Balls26                      |
| Homestretch Derby21               |
| Junior Derby21                    |
| Lightning Betty Boop24            |
| Lightning Elvis25                 |
| Puppy Love                        |
| Racehorse Downs 150, 521, 1000 19 |
| Racehorse Downs 250, 50018        |
| Speedway Betty Boop22             |
| Supreme Derby21                   |
| Triple Crown Derby21              |