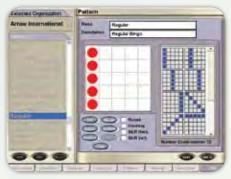

#### COLOR

The color used on the bingo face which identifies which game is being played. For example, this could be a border (as in border blue), a tint, a pattern or a solid.

#### FACE

3 The individual bingo sheet containing 24 numbers plus the free space number.

#### FREE SPACE NUMBER

4 Identifies the unique bingo face and enables you to verify the winning face using a bingo verifier.

#### ON

Sefers to the number of bingo faces per sheet. For example, a 3V1 (shown here) has 3 faces per sheet.