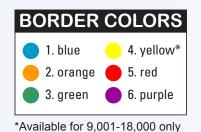

| UNIMAX STRAIGHT GOODS |        |  |
|-----------------------|--------|--|
| AVAILABLE SERIES      | MASTER |  |
| 36,001 - 45,000       | 36S6   |  |

| BORDER              | C0                                                                                                                                                         | LORS                                                                                                                                                |  |
|---------------------|------------------------------------------------------------------------------------------------------------------------------------------------------------|-----------------------------------------------------------------------------------------------------------------------------------------------------|--|
| 1. blue             |                                                                                                                                                            | 7. olive                                                                                                                                            |  |
| 2. orange           |                                                                                                                                                            | 8. brown                                                                                                                                            |  |
| 3. green            |                                                                                                                                                            | 9. red                                                                                                                                              |  |
| 4. yellow           |                                                                                                                                                            | 10. purple                                                                                                                                          |  |
| 5. pink             |                                                                                                                                                            | 11. black                                                                                                                                           |  |
| 6. gray             |                                                                                                                                                            | 12. aqua                                                                                                                                            |  |
|                     | DΟ                                                                                                                                                         | ουτρο                                                                                                                                               |  |
|                     | DU                                                                                                                                                         | nvens                                                                                                                                               |  |
| 13. blue            | •                                                                                                                                                          | 19. olive                                                                                                                                           |  |
| 14. orange          | •                                                                                                                                                          | 20. brown                                                                                                                                           |  |
| 15. green           | €                                                                                                                                                          | 21. red                                                                                                                                             |  |
| 16. yellow          | ŧ                                                                                                                                                          | 22. purple                                                                                                                                          |  |
| 17. pink            | ŧ                                                                                                                                                          | 23. black                                                                                                                                           |  |
| 18. gray            | •                                                                                                                                                          | 24. aqua                                                                                                                                            |  |
| 25. slim black line |                                                                                                                                                            |                                                                                                                                                     |  |
|                     | 1. blue<br>2. orange<br>3. green<br>4. yellow<br>5. pink<br>6. gray<br>TRIPED<br>13. blue<br>14. orange<br>15. green<br>16. yellow<br>17. pink<br>18. gray | 2. orange<br>3. green<br>4. yellow<br>5. pink<br>6. gray<br>TRIPED BOI<br>13. blue<br>14. orange<br>15. green<br>16. yellow<br>17. pink<br>18. gray |  |