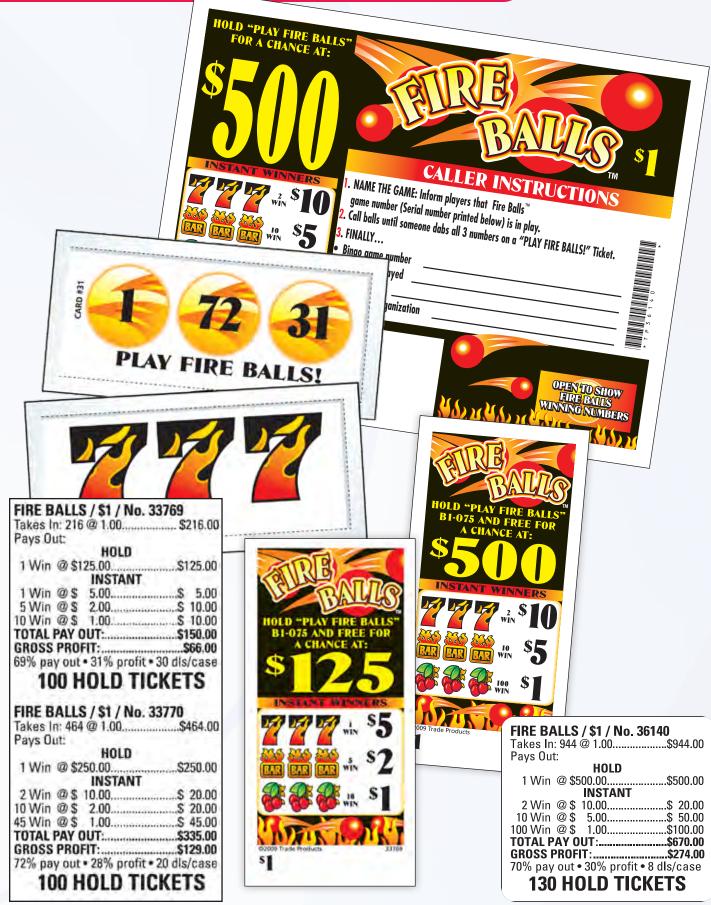

#### **EVENT GAMES**

| What is a Bingo Event Game16      |
|-----------------------------------|
| Blazing Balls23                   |
| Downline 125, 225, 250, 50017     |
| Downline Doubler 500, 100020      |
| Double Gold22                     |
| Double Stuff23                    |
| Fifty Cent Derby21                |
| Fire Balls26                      |
| Homestretch Derby21               |
| Junior Derby21                    |
| Lightning Betty Boop24            |
| Lightning Elvis25                 |
| Puppy Love                        |
| Racehorse Downs 150, 521, 1000 19 |
| Racehorse Downs 250, 50018        |
| Speedway Betty Boop22             |
| Supreme Derby21                   |
| Triple Crown Derby21              |