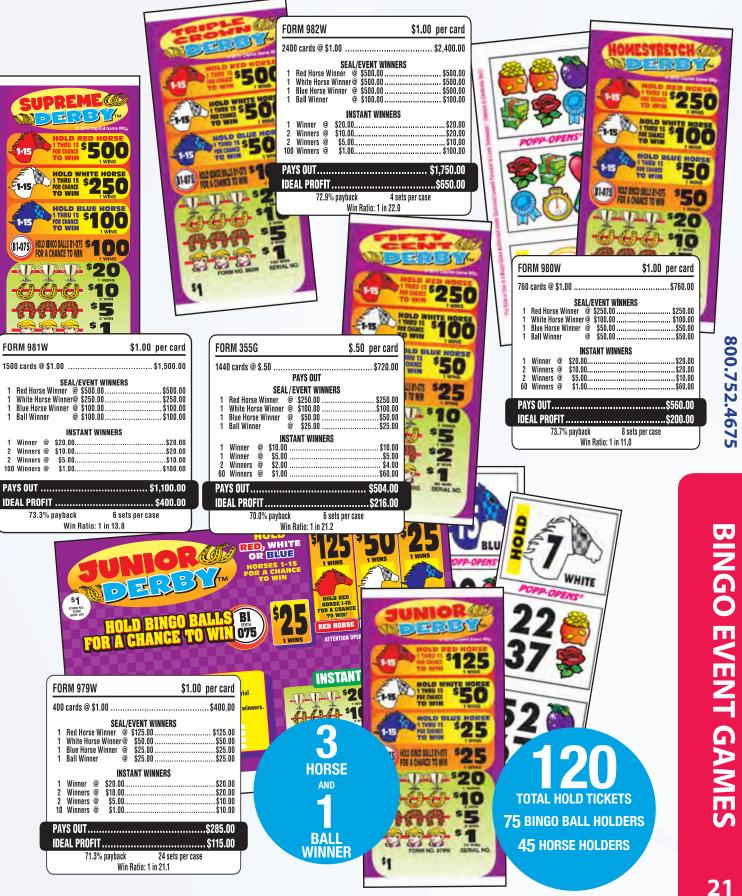

#### **EVENT GAMES**

| What is a Bingo Event Game16      |
|-----------------------------------|
| Blazing Balls23                   |
| Downline 125, 225, 250, 50017     |
| Downline Doubler 500, 100020      |
| Double Gold22                     |
| Double Stuff23                    |
| Fifty Cent Derby21                |
| Fire Balls26                      |
| Homestretch Derby21               |
| Junior Derby21                    |
| Lightning Betty Boop24            |
| Lightning Elvis25                 |
| Puppy Love                        |
| Racehorse Downs 150, 521, 1000 19 |
| Racehorse Downs 250, 50018        |
| Speedway Betty Boop22             |
| Supreme Derby21                   |
| Triple Crown Derby21              |