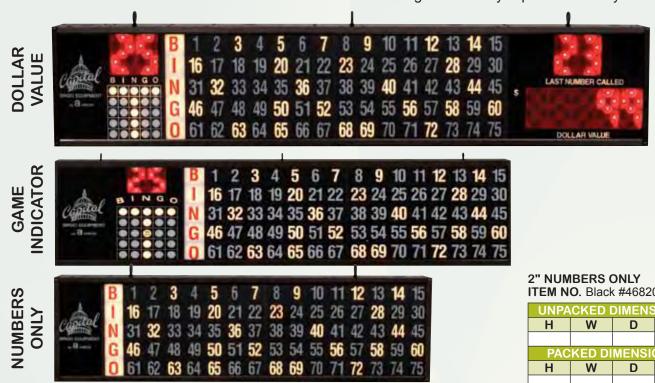

#### EQUIPMENT

| E-Max® Elite™ Bingo Console                        | 44   |
|----------------------------------------------------|------|
| E-Max <sup>®</sup> Edge <sup>™</sup> Bingo Console | 46   |
| Color Statesman™ Bingo Console                     | . 48 |
| Sapphire <sup>™</sup> Bingo Console                | 48   |
| Tear-Open™ Flashboard                              | . 49 |
| Dollar Value Flashboard                            | 49   |
| Game Indicator Flashboard                          | 49   |
| Numbers Only Flashboard                            | 49   |
| Bingo Balls                                        | 50   |
| LED Bulbs                                          | 50   |
| King's Crown™ Ticket Dispensers                    | . 51 |
| Nevada Gold <sup>®</sup> Ticket Dispensers         | 52   |
|                                                    |      |