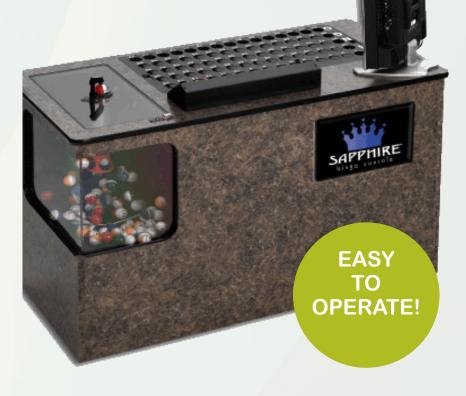

#### EQUIPMENT

| E-Max® Elite™ Bingo Console                        | 44   |
|----------------------------------------------------|------|
| E-Max <sup>®</sup> Edge <sup>™</sup> Bingo Console | 46   |
| Color Statesman™ Bingo Console                     | . 48 |
| Sapphire <sup>™</sup> Bingo Console                | 48   |
| Tear-Open™ Flashboard                              | . 49 |
| Dollar Value Flashboard                            | 49   |
| Game Indicator Flashboard                          | 49   |
| Numbers Only Flashboard                            | 49   |
| Bingo Balls                                        | 50   |
| LED Bulbs                                          | 50   |
| King's Crown™ Ticket Dispensers                    | . 51 |
| Nevada Gold <sup>®</sup> Ticket Dispensers         | 52   |
|                                                    |      |