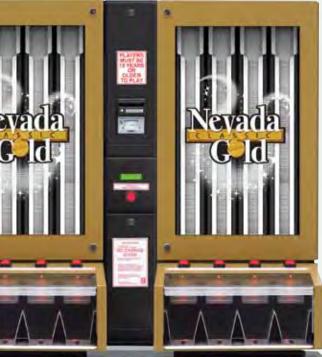

#### EQUIPMENT

| E-Max® Elite™ Bingo Console                        | 44   |
|----------------------------------------------------|------|
| E-Max <sup>®</sup> Edge <sup>™</sup> Bingo Console | 46   |
| Color Statesman™ Bingo Console                     | . 48 |
| Sapphire <sup>™</sup> Bingo Console                | 48   |
| Tear-Open™ Flashboard                              | . 49 |
| Dollar Value Flashboard                            | 49   |
| Game Indicator Flashboard                          | 49   |
| Numbers Only Flashboard                            | 49   |
| Bingo Balls                                        | 50   |
| LED Bulbs                                          | 50   |
| King's Crown™ Ticket Dispensers                    | . 51 |
| Nevada Gold <sup>®</sup> Ticket Dispensers         | 52   |
|                                                    |      |