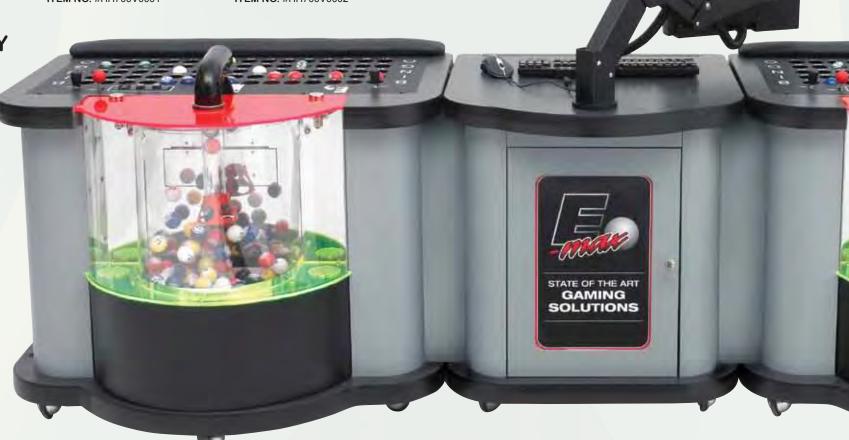

#### EQUIPMENT

| E-Max® Elite™ Bingo Console                        | 44   |
|----------------------------------------------------|------|
| E-Max <sup>®</sup> Edge <sup>™</sup> Bingo Console | 46   |
| Color Statesman™ Bingo Console                     | . 48 |
| Sapphire <sup>™</sup> Bingo Console                | 48   |
| Tear-Open™ Flashboard                              | . 49 |
| Dollar Value Flashboard                            | 49   |
| Game Indicator Flashboard                          | 49   |
| Numbers Only Flashboard                            | 49   |
| Bingo Balls                                        | 50   |
| LED Bulbs                                          | 50   |
| King's Crown™ Ticket Dispensers                    | . 51 |
| Nevada Gold <sup>®</sup> Ticket Dispensers         | 52   |
|                                                    |      |