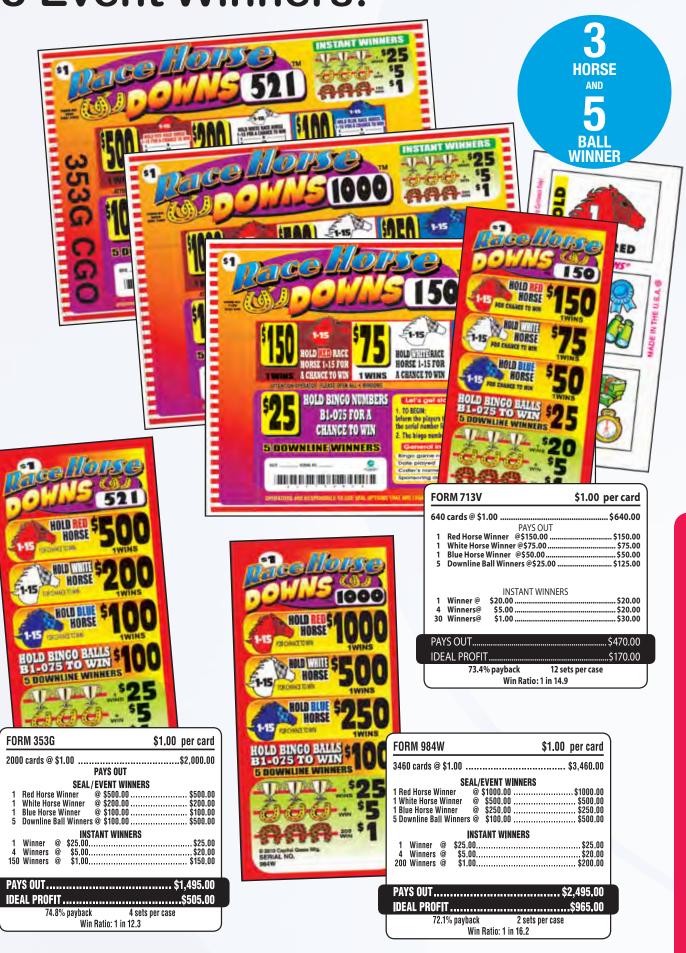

#### **EVENT GAMES**

| What is a Bingo Event Game16      |
|-----------------------------------|
| Blazing Balls23                   |
| Downline 125, 225, 250, 50017     |
| Downline Doubler 500, 100020      |
| Double Gold22                     |
| Double Stuff23                    |
| Fifty Cent Derby21                |
| Fire Balls26                      |
| Homestretch Derby21               |
| Junior Derby21                    |
| Lightning Betty Boop24            |
| Lightning Elvis25                 |
| Puppy Love                        |
| Racehorse Downs 150, 521, 1000 19 |
| Racehorse Downs 250, 50018        |
| Speedway Betty Boop22             |
| Supreme Derby21                   |
| Triple Crown Derby21              |