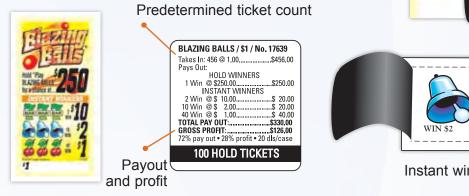

#### **EVENT GAMES**

| What is a Bingo Event Game16      |
|-----------------------------------|
| Blazing Balls23                   |
| Downline 125, 225, 250, 50017     |
| Downline Doubler 500, 100020      |
| Double Gold22                     |
| Double Stuff23                    |
| Fifty Cent Derby21                |
| Fire Balls26                      |
| Homestretch Derby21               |
| Junior Derby21                    |
| Lightning Betty Boop24            |
| Lightning Elvis25                 |
| Puppy Love                        |
| Racehorse Downs 150, 521, 1000 19 |
| Racehorse Downs 250, 50018        |
| Speedway Betty Boop22             |
| Supreme Derby21                   |
| Triple Crown Derby21              |