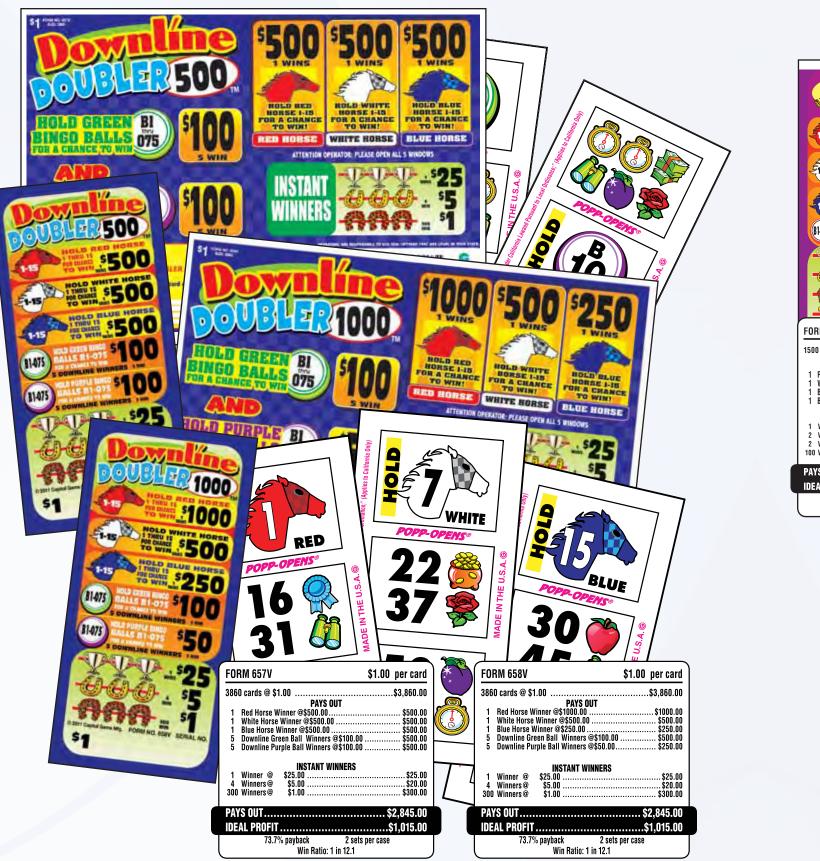

#### **EVENT GAMES**

| What is a Bingo Event Game16      |
|-----------------------------------|
| Blazing Balls23                   |
| Downline 125, 225, 250, 50017     |
| Downline Doubler 500, 100020      |
| Double Gold22                     |
| Double Stuff23                    |
| Fifty Cent Derby21                |
| Fire Balls26                      |
| Homestretch Derby21               |
| Junior Derby21                    |
| Lightning Betty Boop24            |
| Lightning Elvis25                 |
| Puppy Love                        |
| Racehorse Downs 150, 521, 1000 19 |
| Racehorse Downs 250, 50018        |
| Speedway Betty Boop22             |
| Supreme Derby21                   |
| Triple Crown Derby21              |