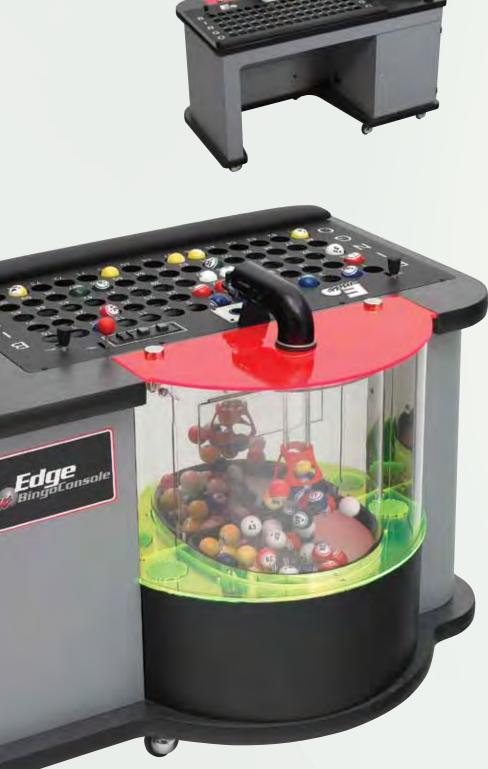

#### EQUIPMENT

| E-Max® Elite™ Bingo Console                        | 44   |
|----------------------------------------------------|------|
| E-Max <sup>®</sup> Edge <sup>™</sup> Bingo Console | 46   |
| Color Statesman™ Bingo Console                     | . 48 |
| Sapphire <sup>™</sup> Bingo Console                | 48   |
| Tear-Open™ Flashboard                              | . 49 |
| Dollar Value Flashboard                            | 49   |
| Game Indicator Flashboard                          | 49   |
| Numbers Only Flashboard                            | 49   |
| Bingo Balls                                        | 50   |
| LED Bulbs                                          | 50   |
| King's Crown™ Ticket Dispensers                    | . 51 |
| Nevada Gold <sup>®</sup> Ticket Dispensers         | 52   |
|                                                    |      |