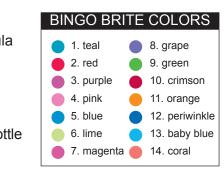

#### COLOR

The color used on the bingo face which identifies which game is being played. For example, this could be a border (as in border blue), a tint, a pattern or a solid.