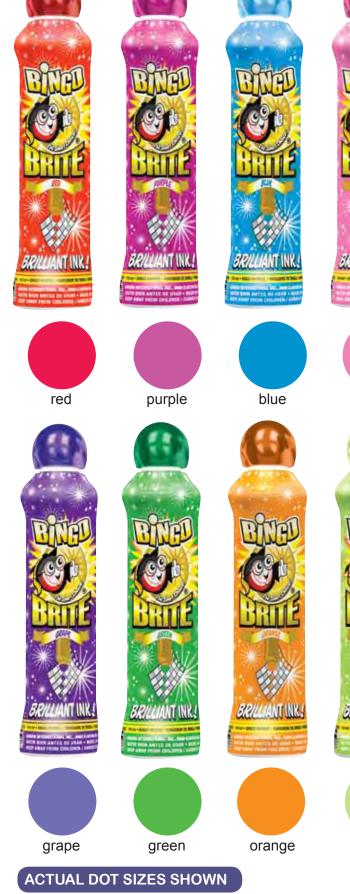

#### INK

| Bingo Brite <sup>®</sup>      | 34 |
|-------------------------------|----|
| Dabbin' Fever®                | 36 |
| Seasonal and Special Occasion | 38 |
| _icensed and Character        | 39 |
| Custom Label Program          | 40 |
| Point of Purchase Displays    | 42 |
| Mini Tip                      | 43 |
|                               |    |

#### COLOR

The color used on the bingo face which identifies which game is being played. For example, this could be a border (as in border blue), a tint, a pattern or a solid.