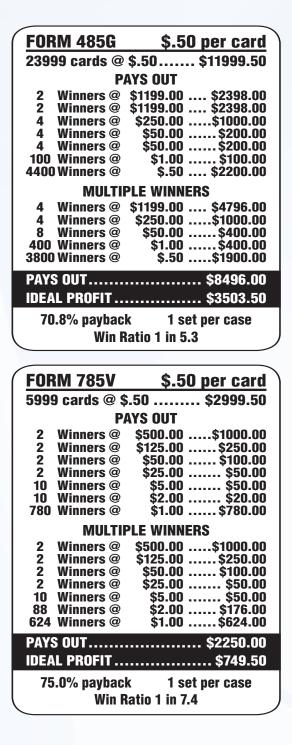

#### **EVENT GAMES**

| What is a Bingo Event Game16      |
|-----------------------------------|
| Blazing Balls23                   |
| Downline 125, 225, 250, 50017     |
| Downline Doubler 500, 100020      |
| Double Gold22                     |
| Double Stuff23                    |
| Fifty Cent Derby21                |
| Fire Balls26                      |
| Homestretch Derby21               |
| Junior Derby21                    |
| Lightning Betty Boop24            |
| Lightning Elvis25                 |
| Puppy Love                        |
| Racehorse Downs 150, 521, 1000 19 |
| Racehorse Downs 250, 50018        |
| Speedway Betty Boop22             |
| Supreme Derby21                   |
| Triple Crown Derby21              |