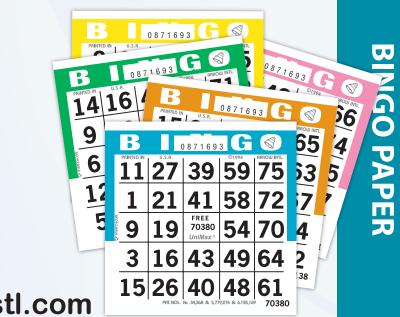

|   |



# **BINGO PAPER**



0100537

# **UniMax® Straight**

#### **FEATURES**

- Games can pair "specials" with their UniMax game pack with matching borders and stripes
- Ideal for floor sales or special games
- One color per case
- Can be ordered loose or padded 25
- Actual face size: 4" H x 4" W

| UNIMAX STRAIGHT GOODS |        |  |
|-----------------------|--------|--|
| AVAILABLE SERIES      | MASTER |  |
| 36,001 - 45,000       | 36S6   |  |

| BORDER              | C0                                                                                                                                                         | LORS                                                                                                                                                |  |
|----------------