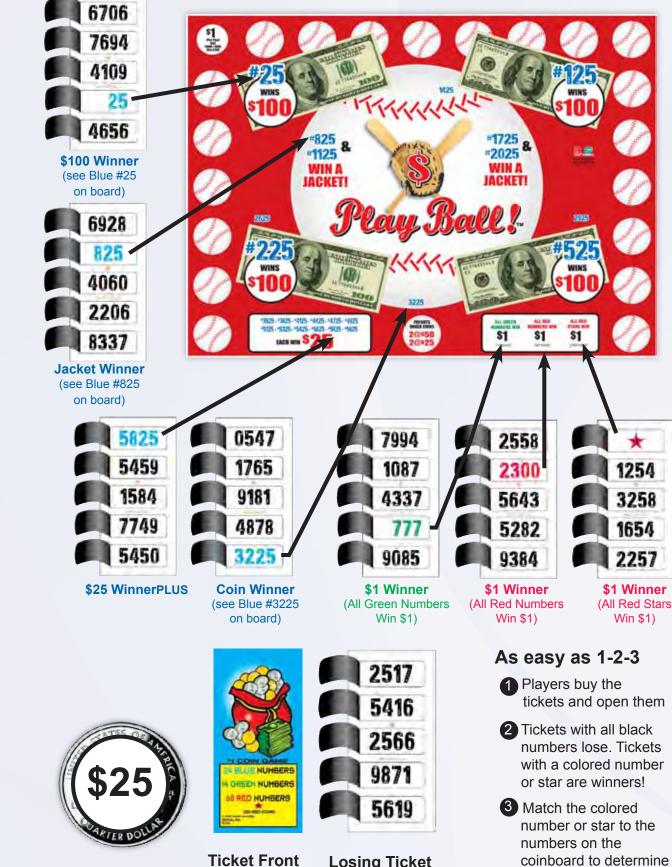

#### COINBOARDS

| What is a Coinboard? | 28 |
|----------------------|----|
| Big Deal             | 33 |
| Big League Play      | 31 |
| Double Dare          | 32 |
| In the Pink          | 30 |
| Nascash              | 30 |
| Nice Deal            | 33 |
| Play Ball            | 31 |