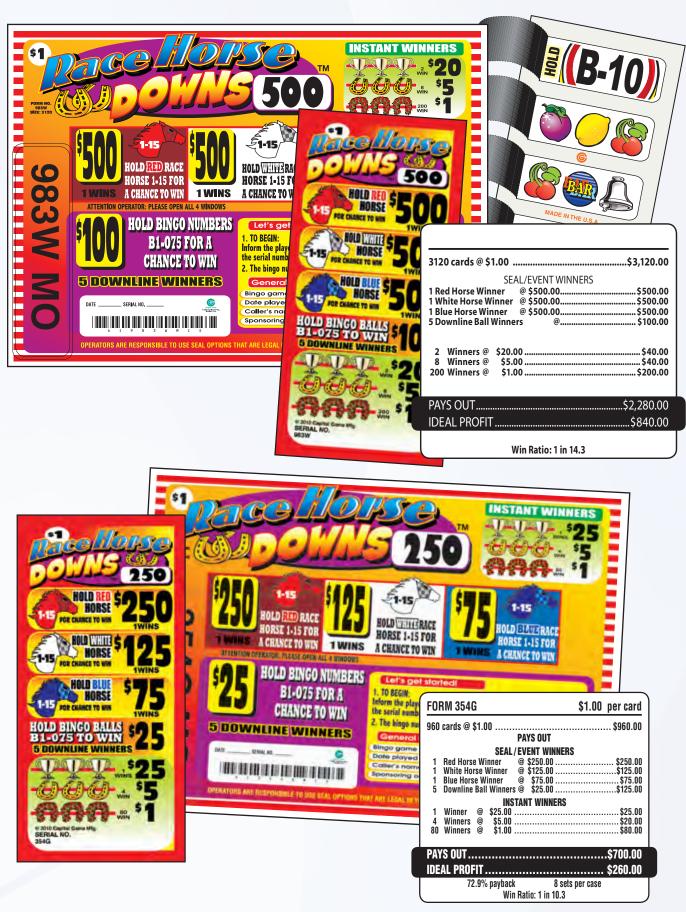

#### **EVENT GAMES**

| What is a Bingo Event Game16      |
|-----------------------------------|
| Blazing Balls23                   |
| Downline 125, 225, 250, 50017     |
| Downline Doubler 500, 100020      |
| Double Gold22                     |
| Double Stuff23                    |
| Fifty Cent Derby21                |
| Fire Balls26                      |
| Homestretch Derby21               |
| Junior Derby21                    |
| Lightning Betty Boop24            |
| Lightning Elvis25                 |
| Puppy Love                        |
| Racehorse Downs 150, 521, 1000 19 |
| Racehorse Downs 250, 50018        |
| Speedway Betty Boop22             |
| Supreme Derby21                   |
| Triple Crown Derby21              |