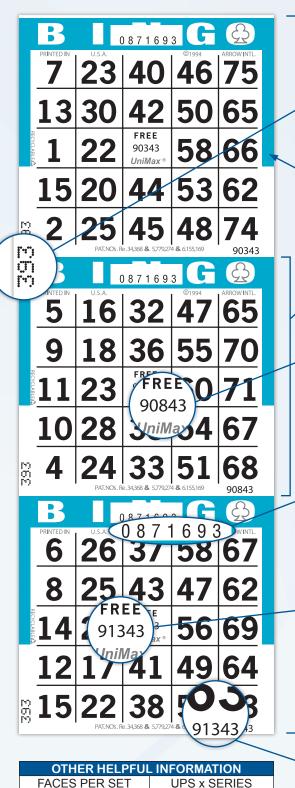

# **About Bingo Paper**

BOOKS PER SET

FACES PER BOOK

SERIES÷ ON

UPS x ON

|       |       | <b>T</b> |      |
|-------|-------|----------|------|
| Bingo | Paper | Termino  | logy |

#### AUDIT NUMBER

Used to quickly calculate book sales. At the end of each session, subtract the original starting audit number from the audit number on the first remaining book. You will know the exact number of books sold by each sales person.

#### COLOR

The color used on the bingo face which identifies which game is being played. For example, this could be a border (as in border blue), a tint, a pattern or a solid.

#### FACE

3 The individual bingo sheet containing 24 numbers plus the free space number.

#### FREE SPACE NUMBER

4 Identifies the unique bingo face and enables you to verify the winning face using a bingo verifier.

#### ON

Sefers to the number of bingo faces per sheet. For example, a 3V1 (shown here) has 3 faces per sheet.

#### SERIAL NUMBER

The number printed on the "N" of each bingo face to identify that particular printed set. This number will be the same throughout a set of UniMax<sup>®</sup> straight goods as well as a set of UniMax collated product, but will vary with each sheet in a non-UniMax collation. Tracking serial numbers increases the integrity & security of a game.

#### 

Identifies the cards in play by the different range of 9,000 cards. Example: 1-9,000; 9,001-18,000; 18,001-27,000... 99,001-99,036.

#### 8 UP

Refers to the number of sheets that are used to make a book.For example, 6 UP indicates the book has 6 sheets of bingo paper.

#### VERIFICATION NUMBER

The unique bingo face number on each bingo face. This face number identifies the 24 face number configuration of the B,I,N,G,O numbers printed. This number is the same as the Free Space Number.