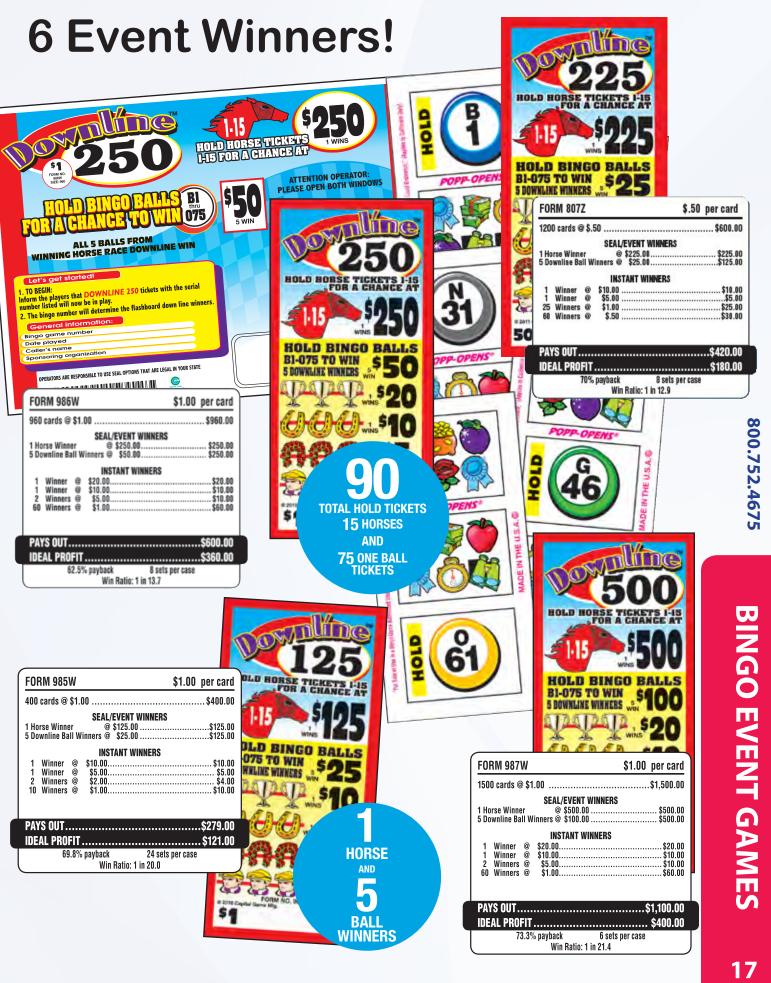

#### **EVENT GAMES**

| What is a Bingo Event Game16      |
|-----------------------------------|
| Blazing Balls23                   |
| Downline 125, 225, 250, 50017     |
| Downline Doubler 500, 100020      |
| Double Gold22                     |
| Double Stuff23                    |
| Fifty Cent Derby21                |
| Fire Balls26                      |
| Homestretch Derby21               |
| Junior Derby21                    |
| Lightning Betty Boop24            |
| Lightning Elvis25                 |
| Puppy Love                        |
| Racehorse Downs 150, 521, 1000 19 |
| Racehorse Downs 250, 50018        |
| Speedway Betty Boop22             |
| Supreme Derby21                   |
| Triple Crown Derby21              |