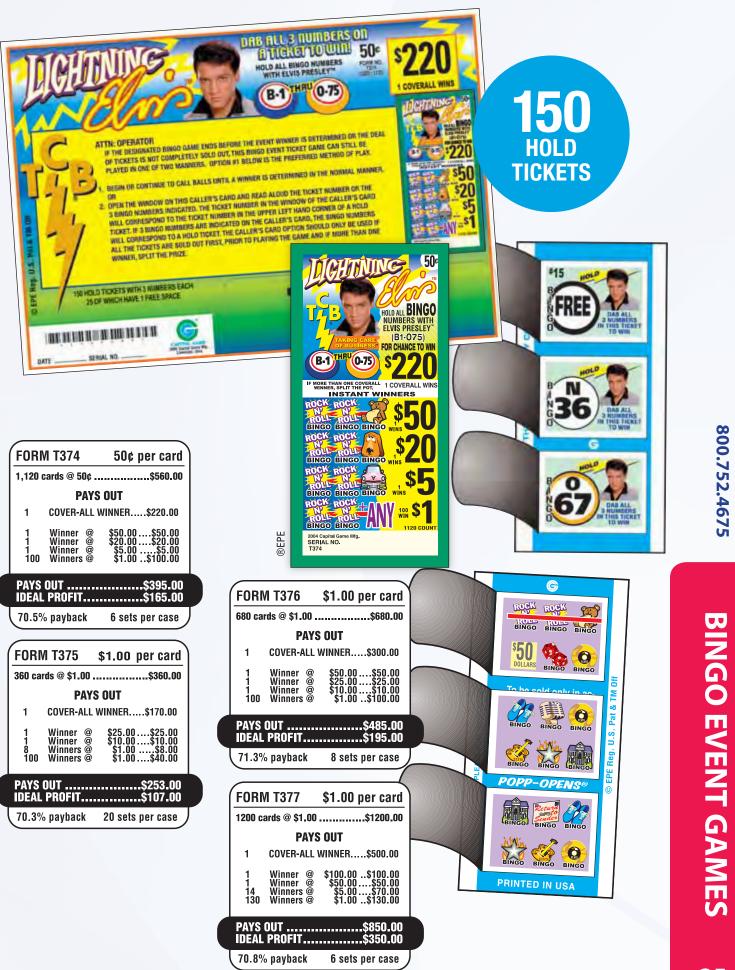

#### **EVENT GAMES**

| What is a Bingo Event Game16      |
|-----------------------------------|
| Blazing Balls23                   |
| Downline 125, 225, 250, 50017     |
| Downline Doubler 500, 100020      |
| Double Gold22                     |
| Double Stuff23                    |
| Fifty Cent Derby21                |
| Fire Balls26                      |
| Homestretch Derby21               |
| Junior Derby21                    |
| Lightning Betty Boop24            |
| Lightning Elvis25                 |
| Puppy Love                        |
| Racehorse Downs 150, 521, 1000 19 |
| Racehorse Downs 250, 50018        |
| Speedway Betty Boop22             |
| Supreme Derby21                   |
| Triple Crown Derby21              |