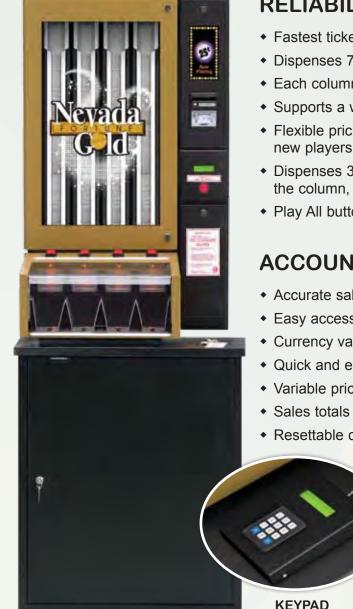

#### EQUIPMENT

| E-Max® Elite™ Bingo Console                        | 44   |
|----------------------------------------------------|------|
| E-Max <sup>®</sup> Edge <sup>™</sup> Bingo Console | 46   |
| Color Statesman™ Bingo Console                     | . 48 |
| Sapphire <sup>™</sup> Bingo Console                | 48   |
| Tear-Open™ Flashboard                              | . 49 |
| Dollar Value Flashboard                            | 49   |
| Game Indicator Flashboard                          | 49   |
| Numbers Only Flashboard                            | 49   |
| Bingo Balls                                        | 50   |
| LED Bulbs                                          | 50   |
| King's Crown™ Ticket Dispensers                    | . 51 |
| Nevada Gold <sup>®</sup> Ticket Dispensers         | 52   |
|                                                    |      |