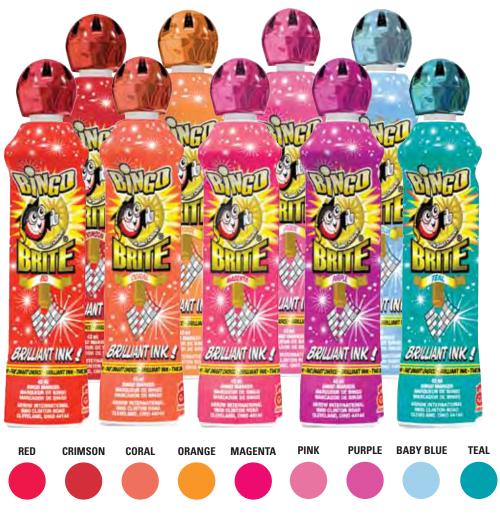

#### INK

| Bingo Brite <sup>®</sup>      | 34 |
|-------------------------------|----|
| Dabbin' Fever®                | 36 |
| Seasonal and Special Occasion | 38 |
| _icensed and Character        | 39 |
| Custom Label Program          | 40 |
| Point of Purchase Displays    | 42 |
| Mini Tip                      | 43 |
|                               |    |