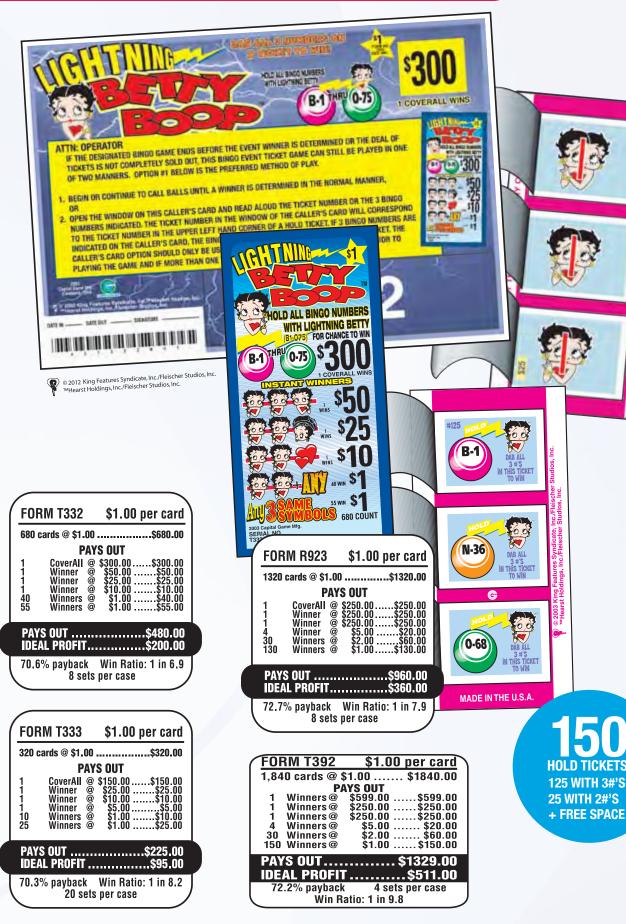

#### **EVENT GAMES**

| What is a Bingo Event Game16      |
|-----------------------------------|
| Blazing Balls23                   |
| Downline 125, 225, 250, 50017     |
| Downline Doubler 500, 100020      |
| Double Gold22                     |
| Double Stuff23                    |
| Fifty Cent Derby21                |
| Fire Balls26                      |
| Homestretch Derby21               |
| Junior Derby21                    |
| Lightning Betty Boop24            |
| Lightning Elvis25                 |
| Puppy Love                        |
| Racehorse Downs 150, 521, 1000 19 |
| Racehorse Downs 250, 50018        |
| Speedway Betty Boop22             |
| Supreme Derby21                   |
| Triple Crown Derby21              |