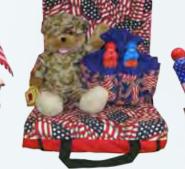

#### PROMOTIONAL

| Baskets and Gifts   | 56   |
|---------------------|------|
| Cusions             | 60   |
| Cloth Bags          | 60   |
| Quilted Bags        | . 61 |
| Apparel             | 62   |
| Mugs 'n' More       | 63   |
| Pattern Tip Daubers | 63   |
| Customizable Items  | 64   |
| Cash Cage           | 64   |
| Hall Supplies       | 65   |