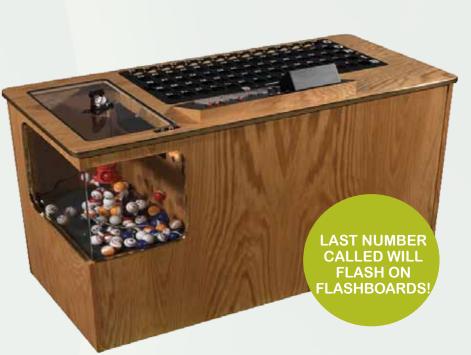

#### EQUIPMENT

| E-Max® Elite™ Bingo Console                        | 44   |
|----------------------------------------------------|------|
| E-Max <sup>®</sup> Edge <sup>™</sup> Bingo Console | 46   |
| Color Statesman™ Bingo Console                     | . 48 |
| Sapphire <sup>™</sup> Bingo Console                | 48   |
| Tear-Open™ Flashboard                              | . 49 |
| Dollar Value Flashboard                            | 49   |
| Game Indicator Flashboard                          | 49   |
| Numbers Only Flashboard                            | 49   |
| Bingo Balls                                        | 50   |
| LED Bulbs                                          | 50   |
| King's Crown™ Ticket Dispensers                    | . 51 |
| Nevada Gold <sup>®</sup> Ticket Dispensers         | 52   |
|                                                    |      |