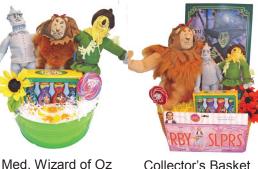

Collectible Metal Signs...only \$15.00 Buy 3 or more, and pay only \$12.00 each! Many styles to choose from! #70218

ed. Wizard of Oz \$35.00 #LS2012B32 Collector's Basket \$75.00 #LS2012B40

1-800-752-4675