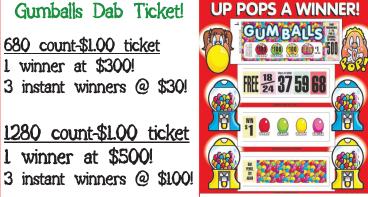

## Gumballs Dab Ticket!

680 count-\$1.00 ticket 1 winner at \$300! 3 instant winners @ \$30!

1280 count-\$1.00 ticket 1 winner at \$500!

150 dab tickets

A 30% PROFIT FOR YOUR ORGANIZATION