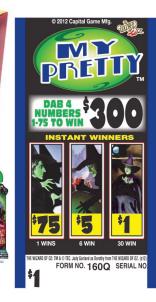

## Gumballs Dab Ticket!

680 count-\$1.00 ticket 1 winner at \$300! 3 instant winners @ \$30!

1280 count-\$1.00 ticket 1 winner at \$500!

150 dab tickets

A 30% PROFIT FOR YOUR ORGANIZATION