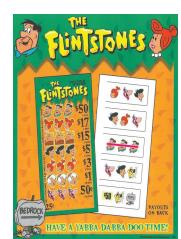

Rock Solid Pull-Tab sales with the help of The Flintstones!

2400 count/.25 cent ticket. 4 winners @ \$50. .3960 count/.25 cent ticket. 2 winners @ \$125. 3960 count/.50 cent ticket. 2 winners @ \$250. 3960 count/\$1.00 ticket. 4 winners @ \$500.

25 cent ticket/4240 count. 2 winners @ \$150.