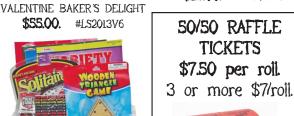

\$2.50 #LS2013MG

DOZEN

MEDIUM MARDI GRAS BASKET \$35.00. #LS2013MGL

\$8.00 **DOZEN** 

WITH CHOCOLATES. \$3.50 #LS2013V2

MEDIUM VALENTINE #2 \$25.00. #LS2013V7

1,000 tickets/roll. #70239

MEDIUM ST. PATRICK'S DAY BASKET \$30.00. #LS2013STP6