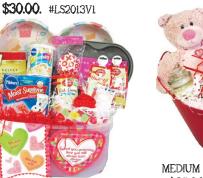

\$2.50 #LS2013MG

DOZEN

MEDIUM MARDI GRAS BASKET \$35.00. #LS2013MGL

\$8.00 **DOZEN** 

WITH CHOCOLATES. \$3.50 #LS2013V2

MEDIUM VALENTINE #2 \$25.00. #LS2013V7

1,000 tickets/roll. #70239

MEDIUM ST. PATRICK'S DAY BASKET \$30.00. #LS2013STP6