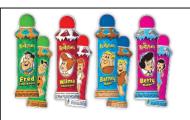

FRED & WILMA! BARNEY & BETTY! \$8.00 per dozen.

Also available in a Countertop Pal Display Box for EASY SALES!

Includes 6 dozen ink & reusable display box. **\$48.00.** #Paldisp.

So easy, even a caveman could sell 'em!

Rock Solid Pull-Tab sales with the help of The Flintstones!

2400 count/.25 cent ticket. 4 winners @ \$50. .3960 count/.25 cent ticket. 2 winners @ \$125. 3960 count/.50 cent ticket. 2 winners @ \$250. 3960 count/\$1.00 ticket. 4 winners @ \$500.