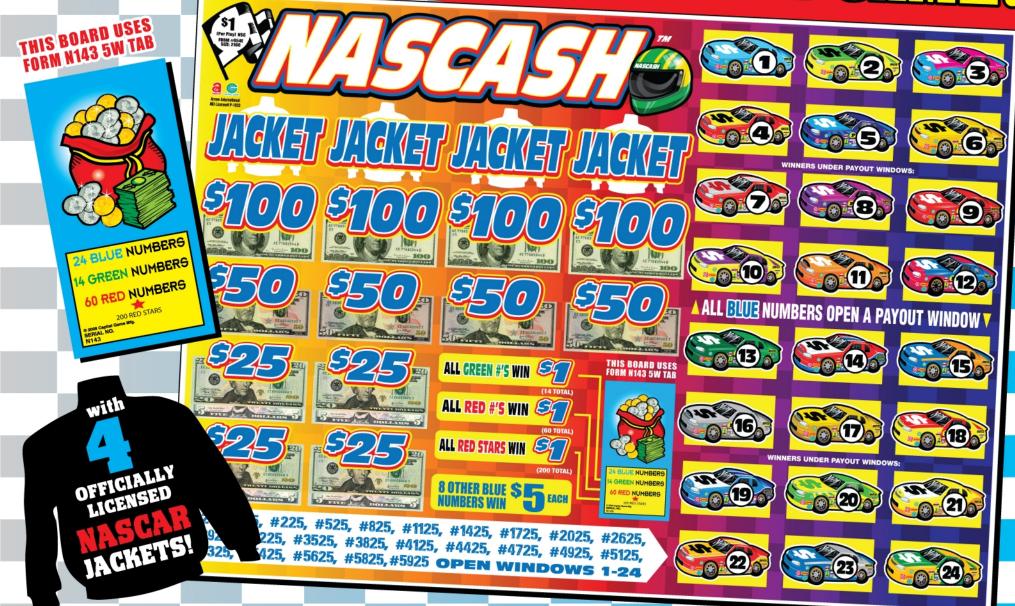

## **NASCASH**

#### **Merchandise Pick Board - MISSOURI**

Board Form#: 954E Ticket Form #: N143 Ticket Count: 2160 Ticket Price: \$1.00 Game Takes in: \$2,160

### **Payouts**

24 Blue Numbers Choose window to win:

4 @ \$100 = \$400 4 @ \$50 = \$200 4 @ \$25 = \$100

8 @ \$5 = \$40

4 - jackets @ \$75 = \$300

Total payout value for all Blue Numbers: \$1,040

14 Green Numbers Win \$1 Each
60 Red Numbers Win \$1 Each
200 Red Stars Win \$1 Each
Total Payout from All Green Numbers, Red Numbers and Red Stars: \$274

**Total Payout Value: \$1,314 (60.8%)** 

Payout not including coin/currency/merchandise value: \$1,014 Gross Profit: \$1,146

> Suggested retail: \$650 Net Profit: \$496

**Est. Dist. Cost: \$450** 

Submittal 6/2011